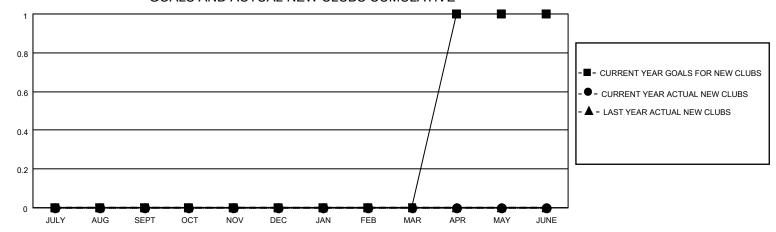

## District 11 D2

| Clubs                 |               |           |               | Members               |                        |                         |                                                    |
|-----------------------|---------------|-----------|---------------|-----------------------|------------------------|-------------------------|----------------------------------------------------|
| RESULTS FOR 2022-2023 |               |           |               | RESULTS FOR 2022-2023 |                        |                         |                                                    |
| QUARTER               | NEW CLUB GOAL | NEW CLUBS | DROPPED CLUBS | QUARTER MEME          | BER GROWTH NET<br>GOAL | MEMBER GROWTH<br>ACTUAL | DROPPED<br>MEMBERS ACTUAL<br>(including transfers) |
| JULY/AUG/SEPT         | 0             | 0         | 0             | JULY/AUG/SEPT         | 0                      | 36                      | 35                                                 |
| OCT/NOV/DEC           | 0             | 0         | 0             | OCT/NOV/DEC           | 0                      | 30                      | 33                                                 |
| JAN/FEB/MAR           | 0             | 0         | 0             | JAN/FEB/MAR           | 0                      | 39                      | 25                                                 |
| APR/MAY/JUNE          | 1             | 0         | 0             | APR/MAY/JUNE          | 21                     | 5                       | 6                                                  |

### GOALS AND ACTUAL NEW CLUBS CUMULATIVE