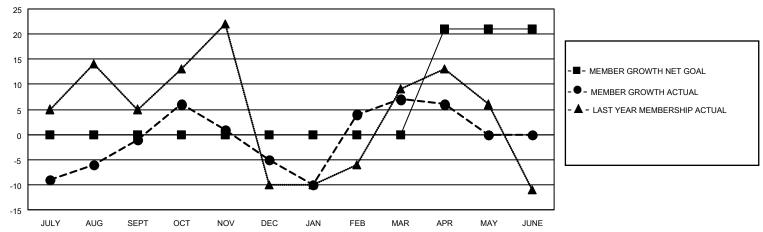

## District 11 D2

| Clubs                 |               |           |               | Members               |                        |                         |                                                    |
|-----------------------|---------------|-----------|---------------|-----------------------|------------------------|-------------------------|----------------------------------------------------|
| RESULTS FOR 2022-2023 |               |           |               | RESULTS FOR 2022-2023 |                        |                         |                                                    |
| QUARTER               | NEW CLUB GOAL | NEW CLUBS | DROPPED CLUBS | QUARTER MEME          | BER GROWTH NET<br>GOAL | MEMBER GROWTH<br>ACTUAL | DROPPED<br>MEMBERS ACTUAL<br>(including transfers) |
| JULY/AUG/SEPT         | 0             | 0         | 0             | JULY/AUG/SEPT         | 0                      | 36                      | 35                                                 |
| OCT/NOV/DEC           | 0             | 0         | 0             | OCT/NOV/DEC           | 0                      | 30                      | 33                                                 |
| JAN/FEB/MAR           | 0             | 0         | 0             | JAN/FEB/MAR           | 0                      | 39                      | 25                                                 |
| APR/MAY/JUNE          | 1             | 0         | 0             | APR/MAY/JUNE          | 21                     | 5                       | 6                                                  |

### GOALS AND ACTUAL MEMBERS CUMULATIVE

| DROPPED CLUBS: 0 |    | 26 CLUBS OF 47 ADDED 1 OR<br>MORE NEW MEMBERS | GENDER DISTRIBUTION                 |              |  |
|------------------|----|-----------------------------------------------|-------------------------------------|--------------|--|
|                  |    | NORE NEW WEINDERS                             | MALE                                | 923 (70.03%) |  |
|                  |    |                                               | FEMALE                              | 394 (29.89%) |  |
| DROPPED MEMBERS  |    |                                               | NON BINARY                          | 1 (0.08%)    |  |
| DECEASED         | 15 |                                               | PREFER NOT TO ANSWER                | 0 (0.00%)    |  |
|                  | 0  |                                               |                                     |              |  |
| CLUB CANCELLED   | U  | CLICK HERE FOR CUMULATIVE                     | TOTAL FAMILY UNIT MEMBERS           | 3 225        |  |
| OTHER            | 84 | MEMBERSHIP DATA                               |                                     |              |  |
| TOTAL            | 99 |                                               | FAMILY MEMBERS PAYING HALF DUES 117 |              |  |
|                  |    |                                               |                                     |              |  |